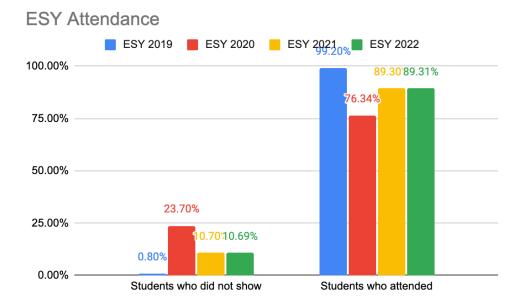

The graph below shows ESY-specific attendance rates. This year, attendance rates of those who accepted were around 90%.

The graph below breaks down overall progress on IEP goals run during ESY.

Data on goals run indicated an 84% success rate in supporting students in maintaining or making progress on goals this ESY.