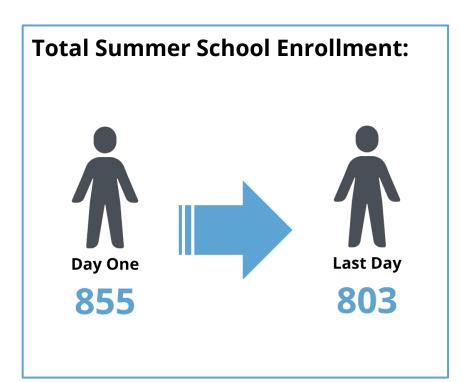

| Enrollment Numbers by site |                  |     |  |
|----------------------------|------------------|-----|--|
|                            | Day One Last Day |     |  |
| ESY*                       | 80               | 79  |  |
| Bishop                     | 150              | 154 |  |
| San Miguel                 | 265              | 256 |  |
| Vargas                     | 110              | 112 |  |
| CMS                        | 250              | 202 |  |
| Total                      | 855              | 803 |  |