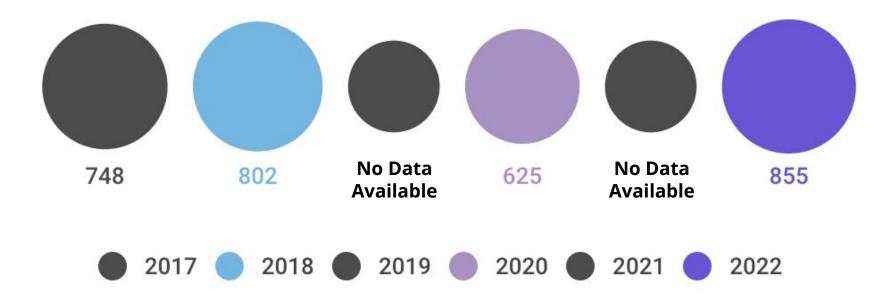

| Enrollment Numbers by site |                  |     |  |
|----------------------------|------------------|-----|--|
|                            | Day One Last Day |     |  |
| ESY*                       | 80               | 79  |  |
| Bishop                     | 150              | 154 |  |
| San Miguel                 | 265              | 256 |  |
| Vargas                     | 110              | 112 |  |
| CMS                        | 250              | 202 |  |
| Total                      | 855              | 803 |  |