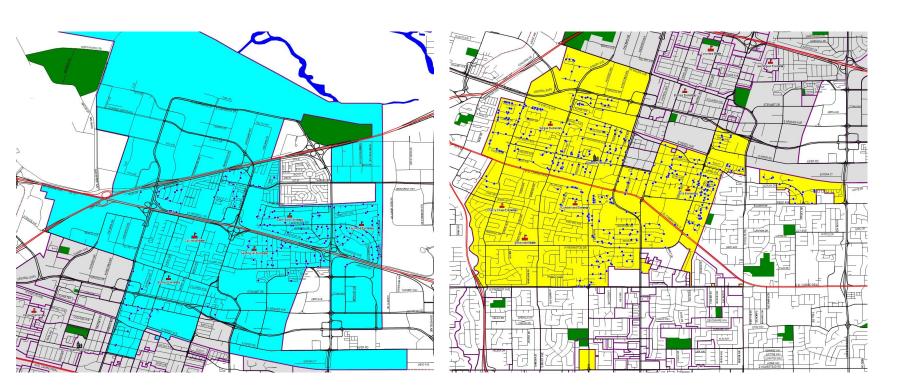

### **Current Practice**

Currently, SSD does provide transportation for students residing in Designated Safety Areas (as presented in our Parent-Student Handbook), although no formal board policy or regulation is on record identifying or defining these as "Designated Safety Areas." The areas are as follows;

•

Ellis School & Sunnyvale Middle School – On Reed Ave. east of Evelyn Ave., on Evelyn Ave. north of Reed Ave. to Wolfe Rd.

Sunnyvale Middle School - From N. Fair Oaks Ave. and east to Bartlett Ave., from Kifer Rd. north to California Ave.

Lakewood School – South of Hwy. 101 from N. Borregas Ave. to Fair Oaks Ave. Also, for those who live north of Hwy. 101: between Mathilda Ave. to Fair Oaks Ave.

San Miguel School – For those who reside in the apartments on Lakeside Dr. Known as the Avalon Apts. east of Lawrence Expressway and south of Hwy. 101.

Vargas & Sunnyvale Middle Schools – For those who live between Evelyn Ave. and Maude Ave. and between the westernmost boundary to S. Pastoria Ave. North of the railroad tracks.

It is common for school districts to have a registration process for access to transportation services. Sunnyvale School District does not have such a process for accessing transportation services. As a result, the number of students that participate in HTST can only be estimated in a range of 150 - 200 students. Using data points from our current district enrollment registration, we would have an estimated 365 students (elementary and middle school) that live in these zones.