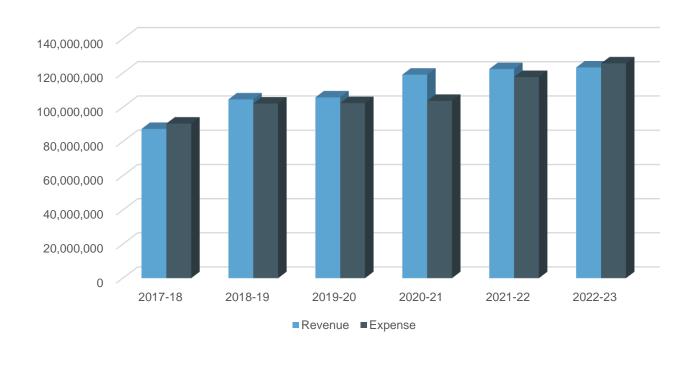

Components of the financial year ending June 30, 2022, are highlighted below. All numbers are still subject to external financial audit.

> The General Fund ending balance, as of June 30, 2022, was \$36,835,572. This is shown as follows:

- Funded Average Daily Attendance at year-end was 6,194.42, a change of 1.59 from the 2020-2021 school year.
- Attached is a table showing actual revenues, expenses, and fund balance information for the past three years and for the budget year 2022-2023.
- The District met all mandated financial reserve requirements for FY 2021-2022. As of June 30, 2022, the District had a Special Reserve Fund totaling \$13,754,099 or 11.9 percent of the Restricted and Unrestricted General Fund expenditures.