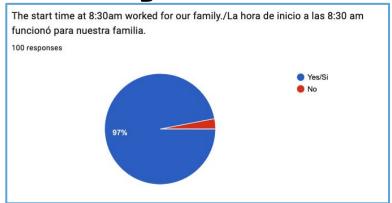

# Measuring Success

Communication about summer school was very clear./La comunicación sobre la escuela de verano fue muy clara.

100 responses

5th to 6th bussing for Lakewood and Fairwood area students:

- Previously walkers
- Bus routes for these students this year
- Leading into more general transportation conversations