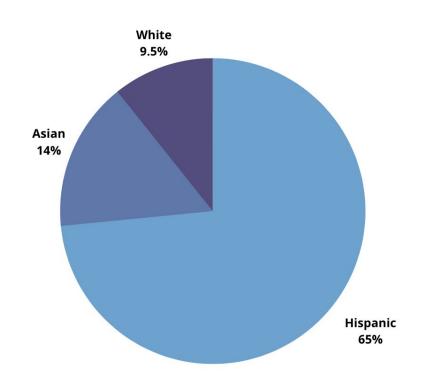

| % socio-economically disadvantaged status by site |                                        | % English Learners in summer school |
|---------------------------------------------------|----------------------------------------|-------------------------------------|
| District - 43.8% (350 Students)                   | District - 64% hispanic (511 students) | District - 54% (433 students)       |
| Bishop - 54% (83 students)                        | Bishop - 64% hispanic (99 students)    | Bishop - 64% (99 students)          |
| CMS - 37% (98 students)                           | CMS - 57% hispanic (151 students)      | CMS - 41% (108 students)            |
| San Miguel - 49% (132 students)                   | San Miguel-76% Hispanic (199 students) | SM - 53% (132 students)             |
| Vargas - 32% (37 students)                        | Vargas - 56% Hispanic (62 students)    | Vargas - 75% (85 students)          |