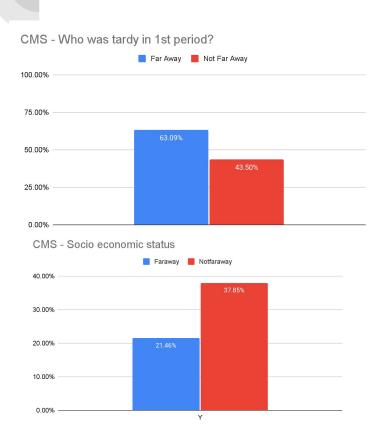

The factors that we are asking the Board to prioritize are as follows (in no particular order);

- Student Safety Zone Transportation, as defined previously
- Board Policy 3541 walking distance from student residence to home school
- Socio-Economically disadvantaged students
- Unduplicated students
- English language learners
- Grade level (TK-8)
- Programs of Choice

Final priority determination will allow staff to evaluate creating bus stops and revising routes to accommodate as many students as possible, using the Board identified criteria.

The proposed registration process would increase student safety. Since each student would be required to register, we would know precisely who and how many students we would be transporting. We would assign bus passes to each of the enrolled riders that they would be required to present to

Board Policy 3541 - walking distance from student residence to home school

Socio-Economically disadvantaged students

Unduplicated students

| 0                                                                                                                          |
|----------------------------------------------------------------------------------------------------------------------------|
| English language learners                                                                                                  |
|                                                                                                                            |
| 0                                                                                                                          |
| Grade level (TK-8)                                                                                                         |
|                                                                                                                            |
|                                                                                                                            |
| Programs of Choice                                                                                                         |
|                                                                                                                            |
|                                                                                                                            |
|                                                                                                                            |
| Place a high priority on transportation of students living in Safety Zone areas.                                           |
|                                                                                                                            |
| Create a Safety Zone to capture the Columbia Middle School students living in the Lakewood & Fairwood neighborhoods        |
|                                                                                                                            |
| Open Safety Zone transportation for CMS students residing in the neighborhood north of 101 between Mathilda and Fair Oaks. |