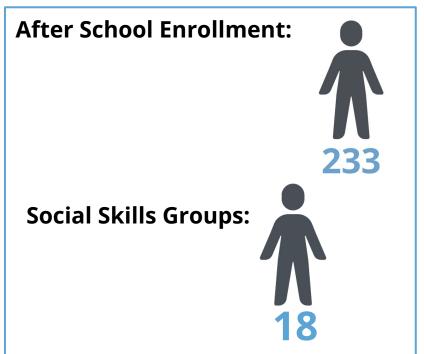

| After School program numbers | # of students in afterschool program |
|------------------------------|--------------------------------------|
| Bishop                       | 43                                   |
| Vargas                       | 46                                   |
| San Miguel                   | 144                                  |