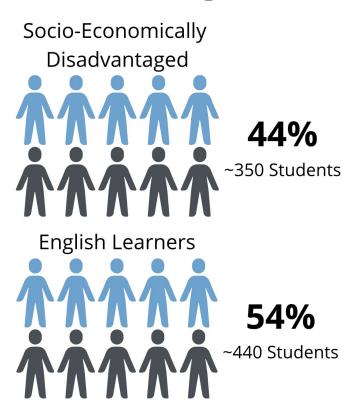

| % socio-economically disadvantaged status by site |                                        | % English Learners in summer school |
|---------------------------------------------------|----------------------------------------|-------------------------------------|
| District - 43.8% (350 Students)                   | District - 64% hispanic (511 students) | District - 54% (433 students)       |
| Bishop - 54% (83 students)                        | Bishop - 64% hispanic (99 students)    | Bishop - 64% (99 students)          |
| CMS - 37% (98 students)                           | CMS - 57% hispanic (151 students)      | CMS - 41% (108 students)            |
| San Miguel - 49% (132 students)                   | San Miguel-76% Hispanic (199 students) | SM - 53% (132 students)             |
| Vargas - 32% (37 students)                        | Vargas - 56% Hispanic (62 students)    | Vargas - 75% (85 students)          |