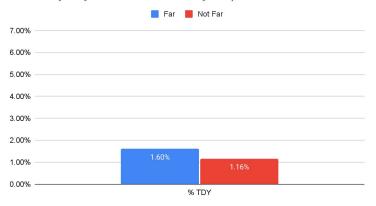

ME STUDENTS AND TK-6 STUDENTS ARE PRIORITIZED



## **FUTURE STATE FUNDING**

### **OVERVIEW**

- UNPRECEDENTED INCREASE TO HOME TO SCHOOL TRANSPORTATION (\$660M)
- ALL DISTRICTS STAND TO RECEIVE 60% OF TRANSPORTATION EXPENSE
- CURRENTLY SSD WOULD STAND TO RECEIVE AN EST. \$440K
- DOES NOT REQUIRE ANY INCREASE IN SERVICE
- ANY QUALIFYING EXPENSE WOULD BE REIMBURSABLE



## **PROPOSED PLAN**

## REGISTRATION

- SET UP BY CAMPUS
- SET A MAX RIDERSHIP NUMBER
- ESTABLISH A WAITLIST

## SECURITY

- BUS PASSES W/ PHOTO ID
- STOP INFORMATION

## ADDITIONAL DRIVER

- OPEN BUS DRIVER POSITION
- EXPANDED OFFERING





## **CAMPUS REGISTRATION LIMITS**

BISHOP - 39

**ELLIS - 78** 

LAKEWOOD - 78

SAN MIGUEL - 39

VARGAS - 78

COLUMBIA - 104 SUNNYVALE - 104



## **METRICS**







## **METRICS**





## Rainy Day - SMS - Who is tardy 1st period?





## CONCLUSION

**OUR TEAM** 

THIS PROCESS

**OUR COMMITMENT** 

WHAT WE WOULD LIKE THE BOARD TO DETERMINE

REGISTRATION PRIORITY

(SAFETY ZONE AREAS. WALKING DISTANCE, GRADE LEVEL, SOCIO-ECONOMIC FACTORS, ENGLISH LANGUAGE LEARNERS)

**Status: ADOPTED** 

## Policy 3540: Transportation

Original Adopted Date: 03/05/1998

The Governing Board desires to provide for the safe transportation of students as necessary to ensure student access to the educational program, promote regular attendance and reduce tardiness. The extent to which the district provides for transportation services shall depend upon student and community needs and a continuing assessment of financial resources.

(cf. 3100 - Budget)

(cf. 3250 - Transportation Fees)

(cf. 3