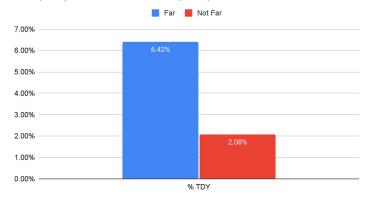

## **FUTURE STATE FUNDING**

### **OVERVIEW**

- UNPRECEDENTED INCREASE TO HOME TO SCHOOL TRANSPORTATION (\$660M)
- ALL DISTRICTS STAND TO RECEIVE 60% OF TRANSPORTATION EXPENSE
- CURRENTLY SSD WOULD STAND TO RECEIVE AN EST. \$440K
- DOES NOT REQUIRE ANY INCREASE IN SERVICE
- ANY QUALIFYING EXPENSE WOULD BE REIMBURSABLE



## **PROPOSED PLAN**

## REGISTRATION

- SET UP BY CAMPUS
- SET A MAX RIDERSHIP NUMBER
- ESTABLISH A WAITLIST

## SECURITY

- BUS PASSES W/ PHOTO ID
- STOP INFORMATION

## ADDITIONAL DRIVER

- OPEN BUS DRIVER POSITION
- EXPANDED OFFERING





## **CAMPUS REGISTRATION LIMITS**

BISHOP - 39

**ELLIS - 78** 

LAKEWOOD - 78

SAN MIGUEL - 39

VARGAS - 78

COLUMBIA - 104 SUNNYVALE - 104



## **METRICS**







## **METRICS**





## Rainy Day - SMS - Who is tardy 1st period?





## CONCLUSION

**OUR TEAM** 

THIS PROCESS

**OUR COMMITMENT** 

WHAT WE WOULD LIKE THE BOARD TO DETERMINE

REGISTRATION PRIORITY

(SAFETY ZONE AREAS. WALKING DISTANCE, GRADE LEVEL, SOCIO-ECONOMIC FACTORS, ENGLISH LANGUAGE LEARNERS)

**Status: ADOPTED** 

## Policy 3540: Transportation

Original Adopted Date: 03/05/1998

The Governing Board desires to provide for the safe transportation of students as necessary to ensure student access to the educational program, promote regular attendance and reduce tardiness. The extent to which the district provides for transportation services shall depend upon student and community needs and a continuing assessment of financial resources.

(cf. 3100 - Budget)

(cf. 3250 - Transportation Fees)

(cf. 3541 - Transportation Routes and Services)

(cf. 3