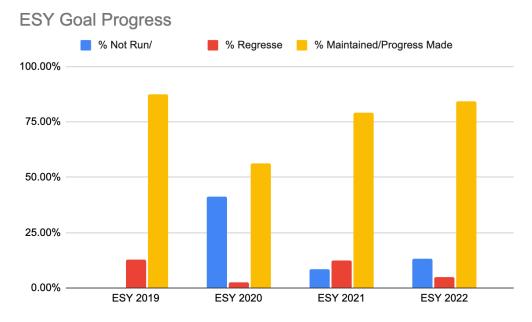

The graph below identifies how many students qualified for ESY. This year, approximately 175 students were found to qualify, similar to last year.

The graph below identifies acceptance rates. This year, 75% of families accepted ESY.

The graph below shows ESY-specific attendance rates. This year, attendance rates of those who accepted were around 90%.

The graph below breaks down overall progress on IEP goals run during ESY.

Data on goals run indicated an 84% success rate in supporting students in maintaining or making progress on goals this ESY.

The table below shows the goals breakdown. Some goals may not have been run or regression shown due to factors like student absences, staff absences, and behaviors.

|          | % Not Run / No Data | % Regressed | % Maintained/Progress Made |
|----------|---------------------|-------------|----------------------------|
| ESY 2019 | 0.00%               | 12.70%      | 87.39%                     |
| ESY 2020 | 41.30%              | 2.60%       | 56.27%                     |
| ESY 2021 | 8.36%               | 12.39%      | 79.25%                     |
| ESY 2022 | 13.05%              | 4.96%       | 84.28%                     |