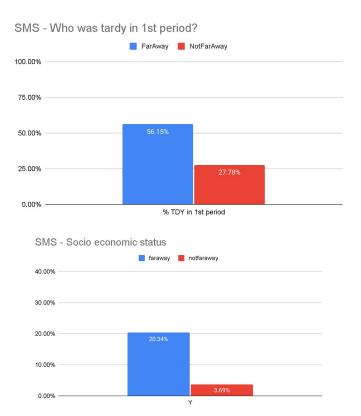

The factors that we are asking the Board to prioritize are as follows (in no particular order);

- Student Safety Zone Transportation, as defined previously
- Board Policy 3541 walking distance from student residence to home school
- Socio-Economically disadvantaged students
- Unduplicated students
- English language learners
- Grade level (TK-8)
- Programs of Choice

Final priority determination will allow staff to evaluate creating bus stops and revising routes to accommodate as many students as possible, using the Board identified criteria.

The proposed registration process would increase student safety. Since each student would be required to register, we would know precisely who and how many students we would be transporting. We would assign bus passes to each of the enrolled riders that they would be required to present to

Board Policy 3541 - walking distance from student residence to home school

Socio-Economically disadvantaged students

Unduplicated students

| 0                                                                                                                          |
|----------------------------------------------------------------------------------------------------------------------------|
| English language learners                                                                                                  |
|                                                                                                                            |
| 0                                                                                                                          |
| Grade level (TK-8)                                                                                                         |
|                                                                                                                            |
|                                                                                                                            |
| Programs of Choice                                                                                                         |
|                                                                                                                            |
|                                                                                                                            |
|                                                                                                                            |
| Place a high priority on transportation of students living in Safety Zone areas.                                           |
|                                                                                                                            |
| Create a Safety Zone to capture the Columbia Middle School students living in the Lakewood & Fairwood neighborhoods        |
|                                                                                                                            |
| Open Safety Zone transportation for CMS students residing in the neighborhood north of 101 between Mathilda and Fair Oaks. |