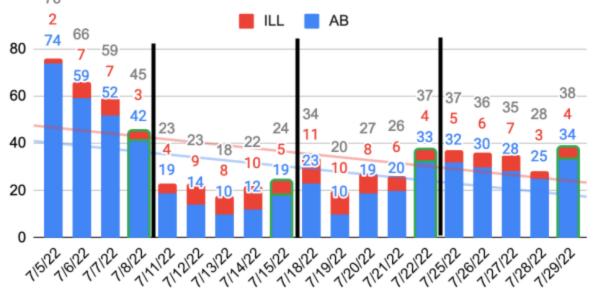

### Absences throughout summer school at each site

Below are graphs of the number of absences (blue = absent code, red = Illness code) at each site throughout summer. We typically see a high absent count on the first day due to a variety of reasons such as family plans changing from when they signed up, or forgetting which day was the first day of summer school, and then we typically see the last week have a high absent count as some families tend to start taking vacation early. In talking with school sites about this last week, they had been calling all the families who were not showing up to see if we could get feedback on what was causing them to exit the program early or stop attending, but it is often hard to get a response and see a consistent reason for the increase in absences.

### Bishop - Count of Absences

### San Miguel - Count of Absences

### Vargas - Count of Absences

### CMS<sub>6</sub>- Count of Absences