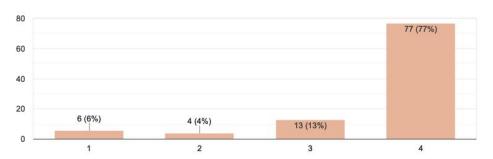

The graph below identifies how many students qualified for ESY. This year, approximately 175 students were found to qualify, similar to last year.

The graph below identifies acceptance rates. This year, 75% of families accepted ESY.