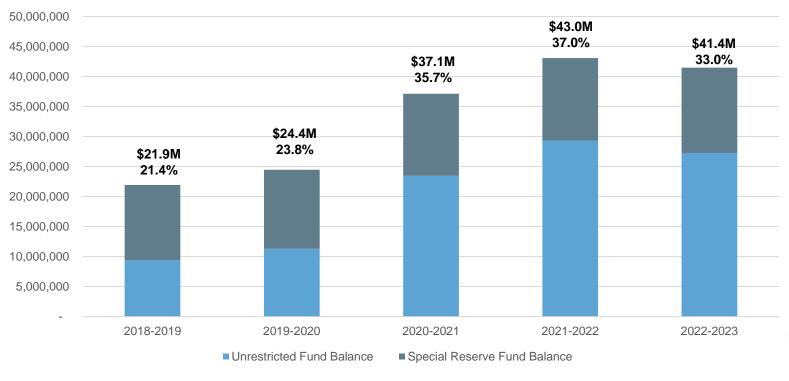

- Funded Average Daily Attendance at year-end was 6,194.42, a change of 1.59 from the 2020-2021 school year.
- Attached is a table showing actual revenues, expenses, and fund balance information for the past three years and for the budget year 2022-2023.
- The District met all mandated financial reserve requirements for FY 2021-2022. As of June 30, 2022, the District had a Special Reserve Fund totaling \$13,754,099 or 11.9 percent of the Restricted and Unrestricted General Fund expenditures.