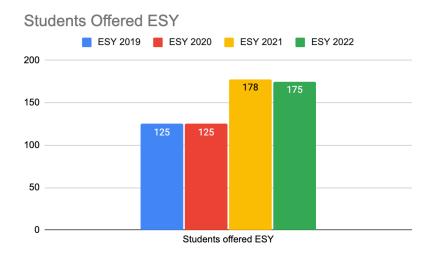

### **Extended School Year (ESY)**

ESY is specialized summer programming that is offered to students who have Individualized Education Plans (IEPs) that are found to qualify for summer services. Not all students with IEPs qualify. The focus is to minimize regression. In general, data must show that students lose skills during a break and do not recoup those skills given equivalent time back in instruction. (For example - if the student is out for 2 weeks during the holiday break and continues to demonstrate regression following 2 weeks of instruction upon returning, that student would qualify for ESY services.)

The graph below identifies how many students qualified for ESY. This year, approximately 175 students were found to qualify, similar to last year.

The graph below identifies acceptance rates. This year, 75% of families accepted ESY.