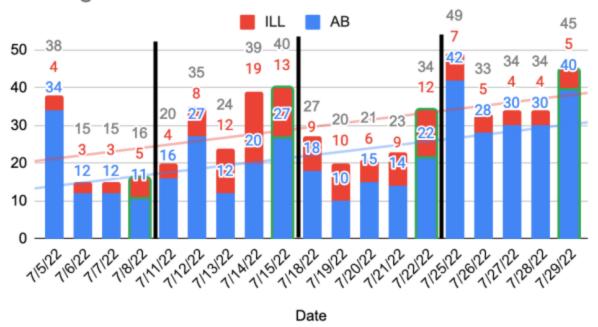

of the number of absences (blue = absent code, red = Illness code) at each site throughout summer. We typically see a high absent count on the first day due to a variety of reasons such as family plans changing from when they signed up, or forgetting which day was the first day of summer school, and then we typically see the last week have a high absent count as some families tend to start taking vacation early. In talking with school sites about this last week, they had been calling all the families who were not showing up to see if we could get feedback on what was causing them to exit the program early or stop attending, but it is often hard to get a response and see a consistent reason for the increase in absences.

### Bishop - Count of Absences



### San Miguel - Count of Absences



### Vargas - Count of Absences



### CMS<sub>6</sub>- Count of Absences



### **Extended School Year (ESY)**

ESY is specialized summer programming that is offered to students who have Individualized Education Plans (IEPs) that are found to qualify for summer services. Not all students with IEPs qualify. The focus is to minimize regression. In general, data must show that students lose skills during a break and do not recoup those skills given equivalent time back in instruction. (For example - if the student is out for 2 weeks during the holiday break and continues to demonstrate regression following 2 weeks of instruction upon returning, that student would qualify for ESY services.)

The graph below identifies how many students qualified for ESY. This year, approximately 175 students