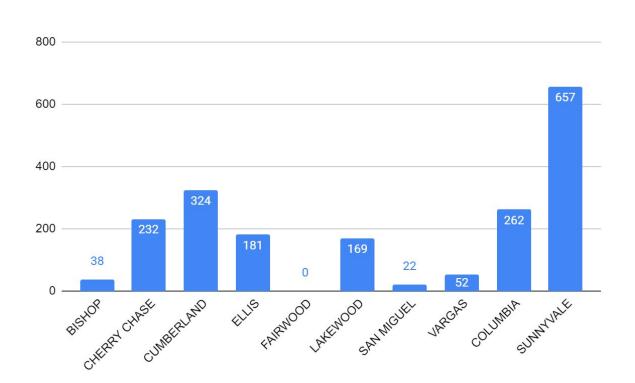

### **Current Practice**

Currently, SSD does provide transportation for students residing in Designated Safety Areas (as presented in our Parent-Student Handbook), although no formal board policy or regulation is on record identifying or defining these as "Designated Safety Areas." The areas are as follows;

•

Ellis School & Sunnyvale Middle School – On Reed Ave. east of Evelyn Ave., on Evelyn Ave. north of Reed Ave. to Wolfe Rd.

Sunnyvale Middle School - From N. Fair Oaks Ave. and east to Bartlett Ave., from Kifer Rd. north to California Ave.

Lakewood School – South of Hwy. 101 from N. Borregas Ave. to Fair Oaks Ave. Also, for those who live north of Hwy. 101: between Mathilda Ave. to Fair Oaks Ave.

San Miguel School – For those who reside in the apartments on Lakeside Dr. Known as the Avalon Apts. east of Lawrence Expressway and south of Hwy. 101.

Vargas & Sunnyvale Middle Schools – For those who live between Evelyn Ave. and Maude Ave. and between the westernmost boundary to S. Pastoria Ave. North of the railroad tracks.

It is common for school districts to have a registration process for access to transportation services. Sunnyvale School District does not have such a process for accessing transportation services. As a result, the number of students that participate in HTST can only be estimated in a range of 150 - 200 students. Using data points from our current district enrollment registration, we would have an estimated 365 students (elementary and middle school) that live in these zones.