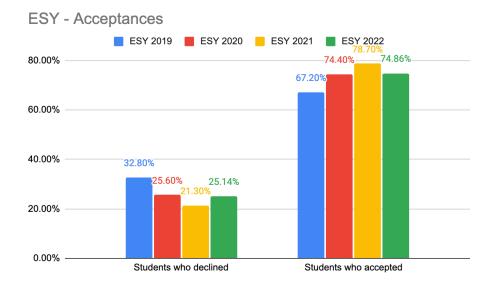

The graph below identifies how many students qualified for ESY. This year, approximately 175 students were found to qualify, similar to last year.

The graph below identifies acceptance rates. This year, 75% of families accepted ESY.