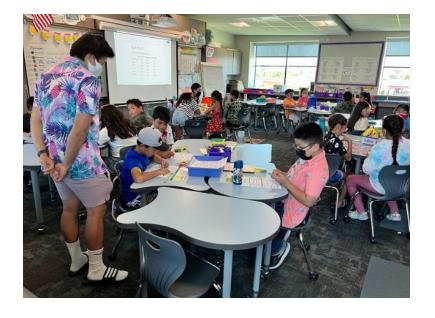

### **Extended School Year (ESY)**

ESY is specialized summer programming that is offered to students who have Individualized Education Plans (IEPs) that are found to qualify for summer services. Not all students with IEPs qualify. The focus is to minimize regression. In general, data must show that students lose skills during a break and do not recoup those skills given equivalent time back in instruction. (For example - if the student is out for 2 weeks during the holiday break and continues to demonstrate regression following 2 weeks of instruction upon returning, that student would qualify for ESY services.)

The graph below identifies how many students qualified for ESY. This year, approximately 175 students were found to qualify, similar to last year.

The graph below identifies acceptance rates. This year, 75% of families accepted ESY.

The graph below shows ESY-specific attendance rates. This year, attendance rates of those who accepted were around 90%.

The graph below breaks down overall progress on IEP goals run during ESY.

Data on goals run indicated an 84% success rate in supporting students in maintaining or making progress on goals this ESY.

The table below shows the goals breakdown. Some goals may not have been run or regression shown due to factors like student absences, staff absences, and behaviors.

|          | % Not Run / No Data | % Regressed | % Maintained/Progress Made |
|----------|---------------------|-------------|----------------------------|
| ESY 2019 | 0.00%               | 12.70%      | 87.39%                     |
| ESY 2020 | 41.30%              | 2.60%       | 56.27%                     |
| ESY 2021 | 8.36%               | 12.39%      | 79.25%                     |
| ESY 2022 | 13.05%              | 4.96%       | 84.28%                     |