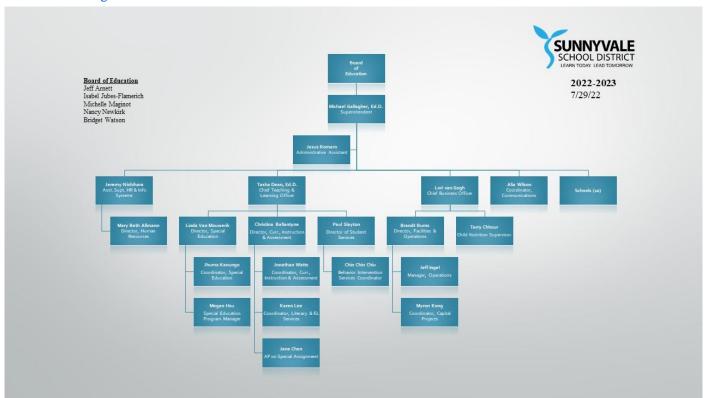

|
| Silicon Valley Math<br>Initiative (SVMI)                                | SVMI focuses on equitable and engaging mathematical practices for ALL students. Provides professional development opportunities for teachers and administrators around best practices in math.                                                                                                                                                                                                                                                                |

# Appendix F: Organizational Chart

# 2022-2023 Organizational Chart





## **Appendix G: Historical Board Goals**

## Board Interest Statement for 2019-2020 Examine all of our practices through an equity lens

Sharpen our focus on Social Emotional Learning by:

- Learning to recognize bias
- Embracing diversity and developing a shared understanding of equity among all stakeholders
- Developing culturally responsive teaching in every classroom
- Developing alignment/clarity of expectations in every classroom centered on:
  - Assessment
  - Teaching practices
  - Student outcomes
  - Inclusivity

Identify root causes of low performance and create a sense of urgency in support of:

- Academic achievement with a focus on the following subgroups:
  - Low Socio-Economic Status
  - English Learners
  - Hispanic
  - African American
  - Students with Disabilities