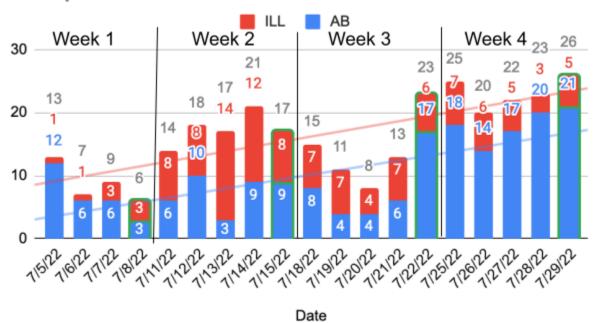

school at each site

Below are graphs of the number of absences (blue = absent code, red = Illness code) at each site throughout summer. We typically see a high absent count on the first day due to a variety of reasons such as family plans changing from when they signed up, or forgetting which day was the first day of summer school, and then we typically see the last week have a high absent count as some families tend to start taking vacation early. In talking with school sites about this last week, they had been calling all the families who were not showing up to see if we could get feedback on what was causing them to exit the program early or stop attending, but it is often hard to get a response and see a consistent reason for the increase in absences.

### Bishop - Count of Absences



### San Miguel - Count of Absences



### Vargas - Count of Absences



### CMS<sub>6</sub>- Count of Absences



### **Extended School Year (ESY)**

ESY is specialized summer programming that is offered to students who have Individualized Education Plans (IEPs) that are found to qualify for summer services. Not all students with IEPs qualify. The focus is to minimize regression. In general, data must show that students lose skills during a break and do not recoup those skills given equivalent time back in instruction. (For example - if the student is out for 2 weeks during the holiday break and continues to demonstrate regression following 2 weeks of instruction upon returning, that student would qualify for ESY services.)

The graph below identifies how many students qualified for ESY.